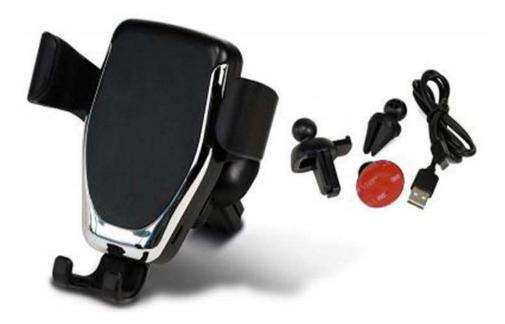

Item number: E14571

Item description: PORTA CELLULARE DA AUTO CON CARICATORE WIRELESS