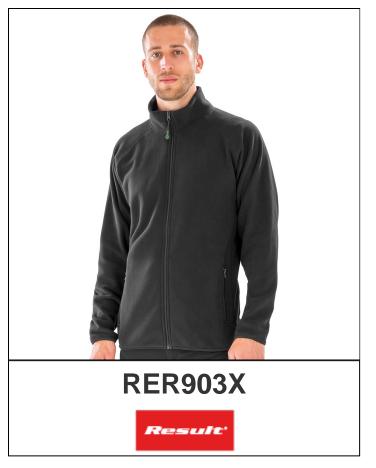

## **Recycled Fleece Polarthermic Jacket**

100% poliestere riciclato. Pile con zip intera, con cuciture decorative, zip YKK NATULON® Eco-friendly, buona ritenzione di calore, asciugatura rapida, anti-umidità, PFC-free.

Made in Bangladesh

| TAGLIE        | XS - 4XL    |
|---------------|-------------|
| VESTIBILITA'  | CLASSIC FIT |
| PESO TESSUTO  | 280g/m²     |
| PEZZI IMBALLO | 5           |
| PEZZI CARTONE | 20          |